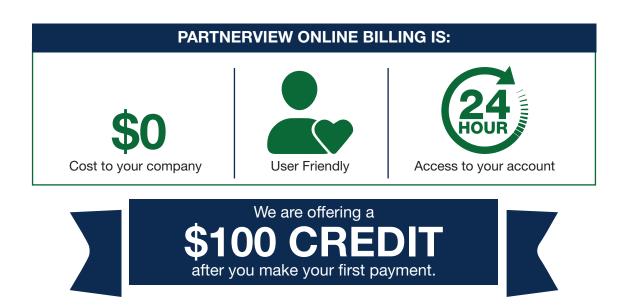

## ROOFERS MART WANTS TO MAKE YOUR ACCOUNT EASIER TO MANAGE WITH THE HELP OF PARTNERVIEW.

Partnerview is an online bill pay system that allows customers to view account history and pay bills directly via ACH payment. Enrolling in Partnerview means that you can monitor your account, including transaction history and your balance, simply by logging in. You can pay your bills securely and efficiently by eliminating postage, checks and trips to the post office. Partnerview is user-friendly, provides 24-hour access to your account and is backed with support directly from Roofers Mart.

## How can this benefit you?

**Control** – 24 hour access to account history; invoices and payments.

**Efficiency** – Ability to immediately access a copy of an invoice or make a payment.

**Security** – ACH payments are securely sent without relying on the postal service.

**Convenience** – Payments can be made anywhere, anytime; no need for checks or postage.

## PARTNERVIEW ONLINE BILL PAY SYSTEM

Partnerview will allow you to view and print your invoices and make secure ACH payments. Currently, Partnerview is accepting payments made through your checking or savings account. **No credit card payments** can be made through Partnerview at this time.